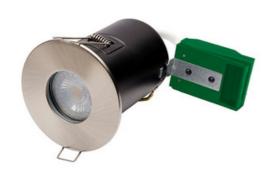

## Firestay Guardian Non Integrated Showerlight - No Bezel

The Firestay Guardian Non Integrated Downlight gives you the freedom to choose your lamp and bezel without the need to replace the complete fitting. Available as Fixed, Centre Tilt & IP65 Showerlight with a choice of finishes and accessories.

- Firestay Certification: 30, 60 and 90 minute solid joist ceilings, 30 minute I-Joist ceiling systems
- Part B/C/E compliant
- Suitable for 240V lamps (GU10 lamp holder included)
- Loop in/out terminals for speed of installation
- Die-cast aluminium body