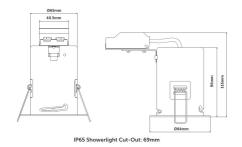

## **Technical Specification**

| <b>Product Code</b> | 11548 |  |
|---------------------|-------|--|
|                     |       |  |
| Reference           |       |  |

| EAN                    | 5013588115481 |
|------------------------|---------------|
| Commodity Code         | 9405423990    |
| Country Of Origin      | CN            |
| UNSPSC Code            | 39111515      |
| Dimensions             |               |
| Height (mm)            | 96            |
| Diameter (mm)          | 84            |
| Downlight Cut Out (mm) | 69            |
| Packaging Information  |               |